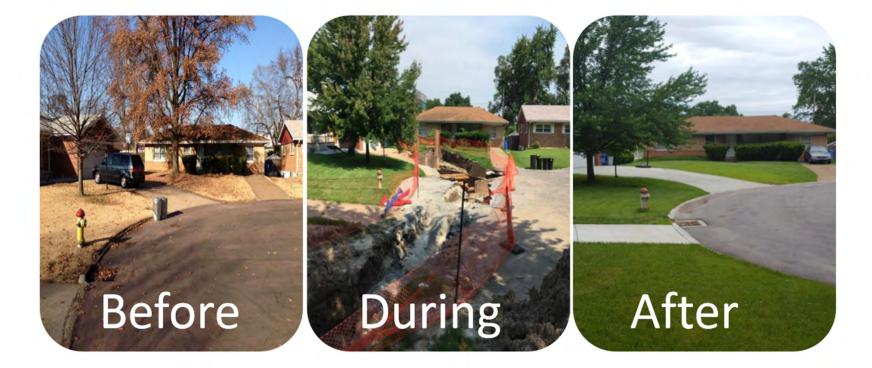

#### **Project Overview**

- Origin of Project
  - The existing sanitary sewer is undersized.
  - Building back-ups due to overcharged or blocked sewer mains in the project area.
  - Three (3) Constructed Sanitary Sewer Overflow (SSO) Outfalls.
- Project Goal and Benefits
  - Alleviate sanitary sewer surcharging and building back-ups during rainfall events.
  - Remove three (3) Constructed SSO Outfalls to prevent untreated wastewater from spilling into local waterways.